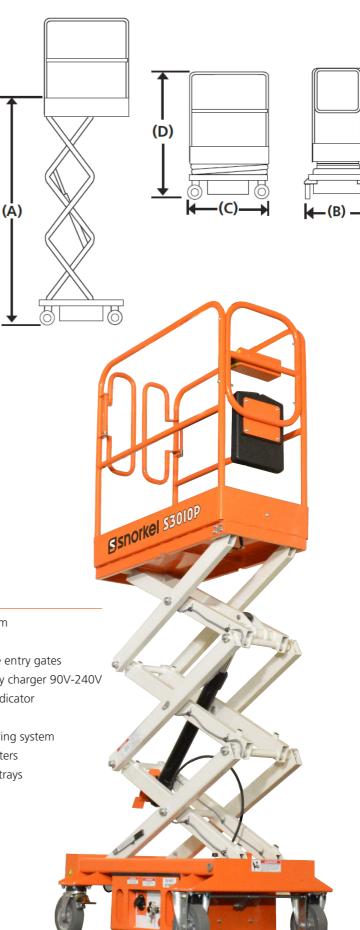

## S3010P PUSH AROUND MINI SCISSOR LIFT

| DIMENSIONS               | \$3010P      |  |
|--------------------------|--------------|--|
| Max. working height      | 5.0m         |  |
| Max. platform height (A) | 3.0m         |  |
| Platform size (outside)  | 1.1m x 0.52m |  |
| Overall width <b>(B)</b> | 0.75m        |  |
| Overall length (C)       | 1.2m         |  |
| Stowed height (D)        | 1.8m         |  |

## STANDARD FEATURES

- Auto brake system
- Tilt sensor
- Saloon-door style entry gates
- Integrated battery charger 90V-240V
- Battery charge indicator
- Forklift pockets
- Emergency lowering system
- Non-marking casters
- Slide-out service trays