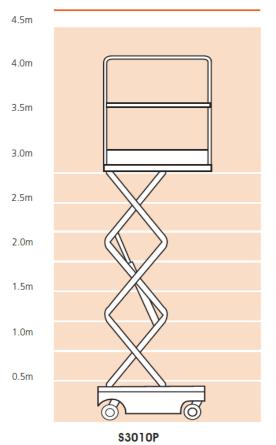

## S3010P PUSH AROUND MINI SCISSOR LIFT

| DIMENSIONS               | \$3010P      |  |
|--------------------------|--------------|--|
| Max. working height      | 5.0m         |  |
| Max. platform height (A) | 3.0m         |  |
| Platform size (outside)  | 1.1m x 0.52m |  |
| Overall width <b>(B)</b> | 0.75m        |  |
| Overall length (C)       | 1.2m         |  |
| Stowed height (D)        | 1.8m         |  |

## **PLATFORM HEIGHT**